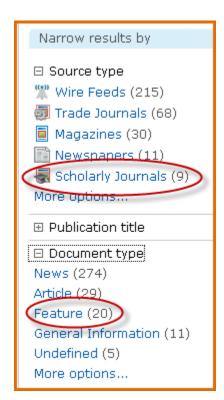

# You can narrow your results further by:

Searching "within" your results. Select [Search within],

Scroll to the bottom of the page, and add more terms to your search.

• Limiting to a Publication type and a Document type. For example: Scholarly journal AND Feature story.