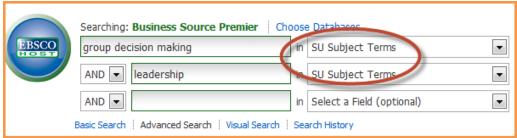

# Business Source Premier

- Useful search topics
  - Conflict management
  - Problem solving
  - Reconciliation
  - Crisis management
  - Leadership
  - Decision making
  - Group decision making
- You can mix and match any of these terms until you get your desired results. For example, you can try:
  - Group decision making AND Leadership
  - Don't forget to change the field labels to SU Subject