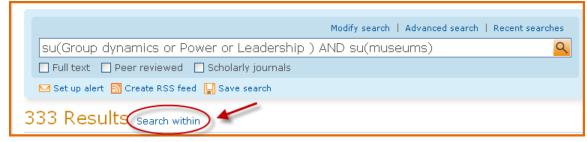

# You can narrow your results further by:

Searching "within" your results. Select [Search within],

Scroll to the bottom of the page, and add more terms to your search.

• Limiting to a Publication type and a Document type. For example: Scholarly journal AND Feature story.