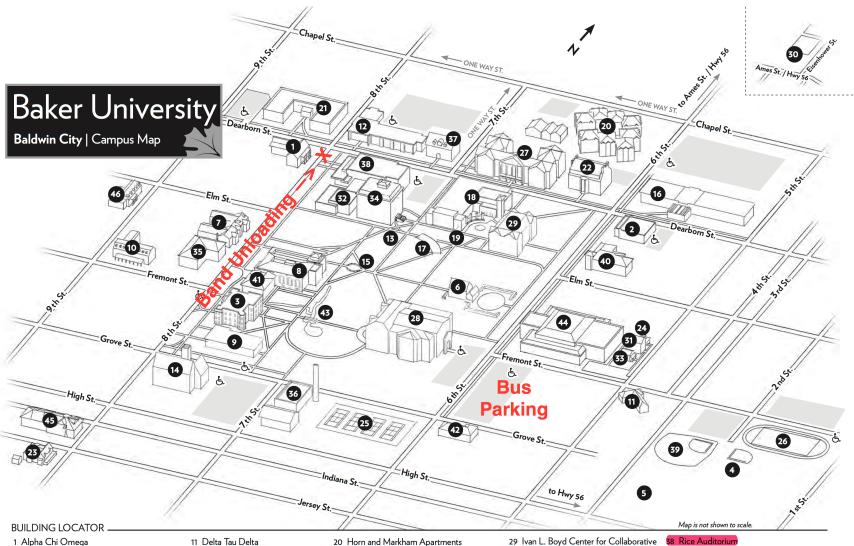

\*Please use designated lot for Bus Parking (FREE)

- 2 Bennett Art Building
- 3 Case Hall
- 4 Cavaness Softball Field
- 5 Charlie Richard Outdoor Sports Complex
- 6 Clarice L. Osborne Memorial Chapel
- 7 Collins House (President's House)
- 8 Collins Library
- 9 Constant Hall
- 10 Delta Delta Delta

- 11 Delta Tau Delta
- 12 Denious Hall (Visitors Center and Office of Admission)
- 13 Ferrell Green
- 14 First United Methodist Church
- 15 Fleming Pavillion
- 16 Gessner Hall (residence hall)
- 17 Grape Arbor

## 18 Harter Union

19 Hartley Plaza

- 20 Horn and Markham Apartments (student living)
- 21 Irwin Hall (residence hall)
- 22 Jolliffe Hall
- 23 Kappa Sigma
- 24 Kibbee Cabin
- 25 Laury Tennis Courts
- 26 Liston Stadium and Metzger Hey Track
- 27 Living Learning Center (residence hall)
- 28 Mabee Memorial Hall

- 29 Ivan L. Boyd Center for Collaborative Science/Mulvane Hall
- 30 North Park Soccer Fields
- 31 Old Castle Museum

## 32 Owens Musical Arts Building

- 33 Palmyra Post Office
- 34 Parmenter Hall
- 35 Alumni Center
- 36 Physical Plant Building
- 37 Pulliam Hall

## 38 Rice Auditorium

- 39 Sauder Baseball Field
- 40 Sigma Phi Epsilon
- 41 Spencer Library Wing
- 42 Student Health Center
- 43 Taft Bridge
- 44 The George F. Collins, Jr. Sports and Convention Center
- 45 Zeta Chi
- 46 Zeta Tau Alpha
  - & Handicapped parking Parking areas